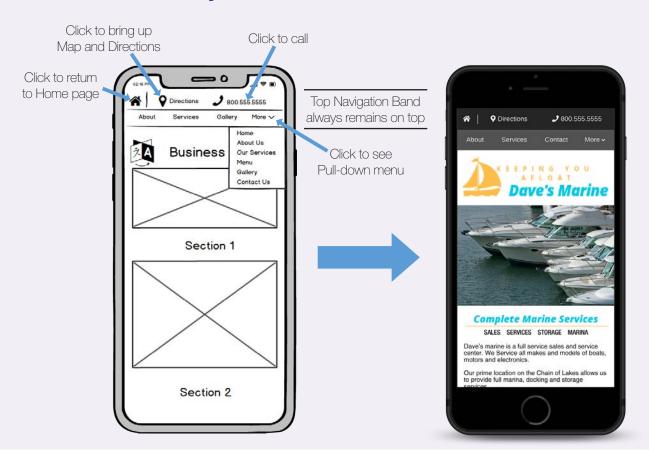

#### **Stay on Top**

By using an active "stay-on-top" approach you can assure that key information, such as your phone number and location, are always visible and saved within your customer's mobile device.

#### **Customers on the Move**

Most of the time, potential customers are on the move. Because of this, allowing individuals the ability to easily access information such as your phone number and address is a big advantage- allowing individuals the ability to quickly dial your number or pull up your location on a map with the touch of a finger is an even bigger advantage.

- Call To Action Items Always Visible
- Active Phone Dialer
- Active Forms
- Active Maps/Location Finder